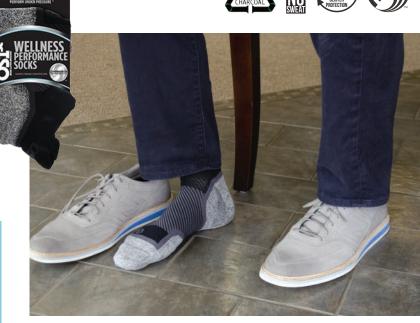

## **WELLNESS PERFORMANCE SOCKS**

DIABETIC SAFE // CIRCULATION SUPPORT

**Diabetic Safe - Construction** 

Nano Bamboo Charcoal - Sensitive Areas

- ·Natural and Renewable
- Durable but Soft
- Ionized Fibers

**Moisture wicking - Performance** 

Silver Anti-Bacterial - Freshness

Anatomical left/right design - Fit

Diabetes
Circulation Support
Sensitive Feet
Edema
Neuropathy

- Seamless construction
- · Non-binding comfort
- · Shaped-to-fit design
- · Light Gradient Compression
- Contoured Padding
- · Midfoot/Arch Support Structure
- Left/Right Design for the Perfect Fit
- Y-Gore heel
- · Lifestyle & ultra comfort