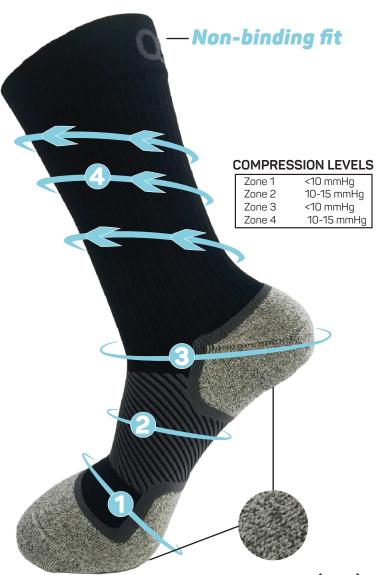

### Zone #4

Light Compression Graduated, non-binding comfort & circulation

#### Zone #3

Light Compression Shaped-to-fit non-binding circulation with Bamboo Charcoal

#### Zone #2

Moderate Compression Foot support & friction relief

#### Zone #1

Light Compression Seamless left/right design for comfort & circulation with Bamboo Charcoal