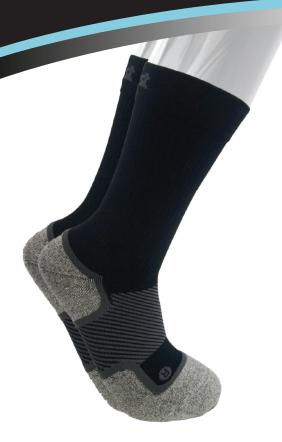

## **WELLNESS PERFORMANCE SOCKS**

DIABETIC SAFE // CIRCULATION SUPPORT

**Diabetic Safe - Construction** 

Nano Bamboo Charcoal - Sensitive Areas

- ·Natural and Renewable
- Durable but Soft
- Ionized Fibers

**Moisture wicking - Performance** 

Silver Anti-Bacterial - Freshness

Anatomical left/right design - Fit

Diabetes
Circulation Support
Sensitive Feet
Edema
Neuropathy

- Seamless construction
- · Non-binding comfort
- · Shaped-to-fit design
- · Light Gradient Compression
- Contoured Padding
- · Midfoot/Arch Support Structure
- Left/Right Design for the Perfect Fit
- Y-Gore heel
- · Lifestyle & ultra comfort

### Zone #4

Light Compression Graduated, non-binding comfort & circulation

#### Zone #3

Light Compression Shaped-to-fit non-binding circulation with Bamboo Charcoal

#### Zone #2

Moderate Compression Foot support & friction relief

#### Zone #1

Light Compression Seamless left/right design for comfort & circulation with Bamboo Charcoal